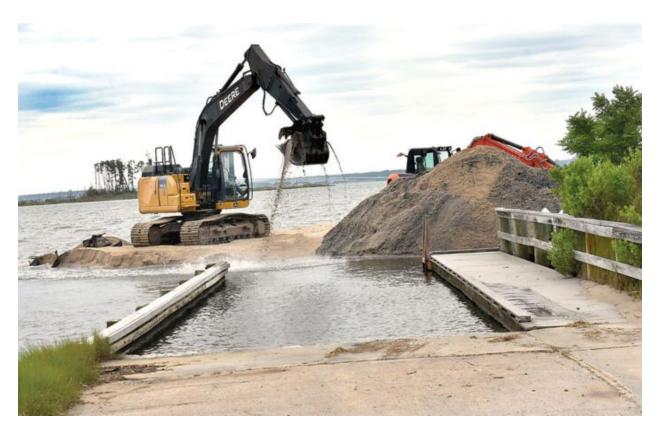

## Maintenance Dredging of the Public Boat Ramp at Mill Creek Landing, Middlesex County, VA

Provided water resources policy assistance to help clear accumulated sand in front of the boat ramp which was blocking access vital to commercial fishermen who use it to access fishing grounds near the mouth of the Rappahannock River and recreational boaters who come to the county to visit and enjoy water-related activities.

Photo courtesy of the Southside Sentinel

Photo courtesy of the Southside Sentinel

Shore Consulting Group (SCG) is pleased to have worked with Middlesex County and the Middle Peninsula Planning District Commission in identifying near-term alternatives recognizing that a longer-term solution set is necessary.